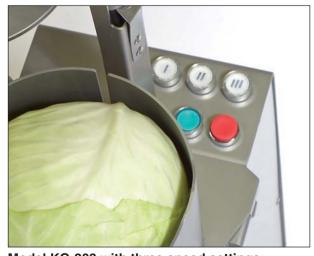

The Kronen Salad and Vegetable Slicer Model KG-201 and KG-203

Sets new standards in technical quality and performance

Model KG-203 with three speed settings: 250 – 350 – 450 rpm because you need to cut fruit slowly, crisp cabbage and other crudités require higher cutting speed. To get perfect results everytime.