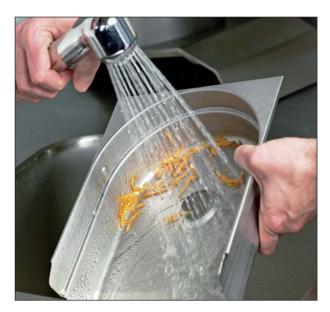

## New feature: detachable collecting container made from stainlees steel

It used to be messy and cumbersome: now you can take off the slicing/cutting compartment for thorough cleaning.

Just rinse it under hot water or put it in the dishwasher.

Everything made from stainless steel Everything is made from stainless steel in our KG range. We have desinged the appliances with easy and thorough cleaning in mind: all parts are detachable – even the push mechanism.

#### **Exemplary and unique!**

The detachable cutting compartment made from stainless steel – for exemplary standards of hygiene.

You only find this feature with Kronen appliances.