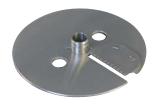

# Kronen blades for exact and clean slicing

| For thin slices: |      |       |
|------------------|------|-------|
| 1 fine slicer    | 1 mm | 45437 |
| 2 fine slicer    | 2 mm | 45438 |
| 3 fine slicer    | 3 mm | 45439 |
|                  |      |       |

| For thicker slices |      |       |  |  |
|--------------------|------|-------|--|--|
| 4 slicer           | 4 mm | 45440 |  |  |
| 6 slicer           | 6 mm | 45442 |  |  |
|                    |      |       |  |  |