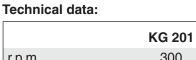

# Blade discs for the Kronen KG-201/203: stainless steel model, polished, hardened blades

|            | KG 201      | KG 203      |
|------------|-------------|-------------|
| r.p.m.     | 300         | 250/350/450 |
| wattage    | 0,45 kw     | 0,45 kw     |
| weight     | 25 kg       | 25 kg       |
| voltage    | 230V/1/50Hz | 230V/1/50Hz |
| resistance | 10 A        | 10 A        |