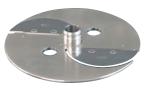

| Julienne discs |              |       |
|----------------|--------------|-------|
| Julienne disc  | 2 x 2 mm     | 45445 |
| Julienne disc  | 2.5 x 2.5 mm | 45472 |
| Julienne disc  | 4 x 4 mm     | 45446 |
| Julienne disc  | 6 x 6 mm     | 45447 |