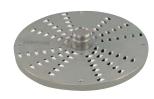

# Kronen blades for exact and clean slicing

|                                       | Grating discs  |               |       |
|---------------------------------------|----------------|---------------|-------|
| 1 fine grating (nuts, almonds, bread) |                | nonds, bread) | 45459 |
|                                       | 2 grating disc | 2 mm          | 45454 |
|                                       | 3 grating disc | 3 mm          | 45455 |
|                                       | 4 grating disc | 4 mm          | 45456 |
|                                       | 6 grating disc | 6 mm          | 45457 |
|                                       | 8 grating disc | 8 mm          | 45458 |
|                                       |                |               |       |