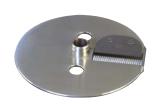

| For thin slices: |      |       |
|------------------|------|-------|
| 1 fine slicer    | 1 mm | 45437 |
| 2 fine slicer    | 2 mm | 45438 |
| 3 fine slicer    | 3 mm | 45439 |
|                  |      |       |

| For thicker slices |      |       |  |  |
|--------------------|------|-------|--|--|
| 4 slicer           | 4 mm | 45440 |  |  |
| 6 slicer           | 6 mm | 45442 |  |  |
|                    |      |       |  |  |