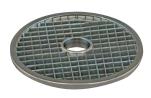

# Kronen blades for exact and clean slicing

| Dicing grids<br>dicing grid<br>dicing grid | 7,5 x 7,5<br>10 x 10 | mm<br>mm | 45450<br>45451 |
|--------------------------------------------|----------------------|----------|----------------|
| dicing grid                                | 12,5 x 12,5          |          | 45486          |
| dicing grid<br>dicing grid                 | 15 x 15<br>20 x 20   | mm<br>mm | 45452<br>45453 |