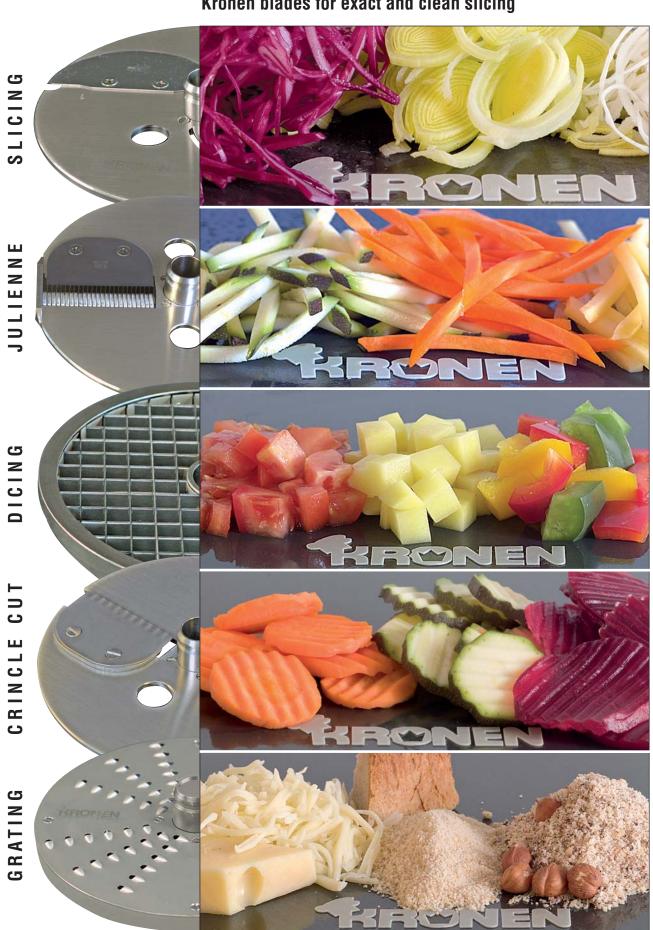

# Kronen blades for exact and clean slicing

| For thin slices: |      |       |
|------------------|------|-------|
| 1 fine slicer    | 1 mm | 45437 |
| 2 fine slicer    | 2 mm | 45438 |
| 3 fine slicer    | 3 mm | 45439 |
|                  |      |       |

| For thicker slices |      |       |  |  |
|--------------------|------|-------|--|--|
| 4 slicer           | 4 mm | 45440 |  |  |
| 6 slicer           | 6 mm | 45442 |  |  |
|                    |      |       |  |  |

| Julienne discs |              |       |
|----------------|--------------|-------|
| Julienne disc  | 2 x 2 mm     | 45445 |
| Julienne disc  | 2.5 x 2.5 mm | 45472 |
| Julienne disc  | 4 x 4 mm     | 45446 |
| Julienne disc  | 6 x 6 mm     | 45447 |