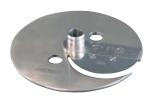

|                                       | Grating discs  |               |       |
|---------------------------------------|----------------|---------------|-------|
| 1 fine grating (nuts, almonds, bread) |                | nonds, bread) | 45459 |
|                                       | 2 grating disc | 2 mm          | 45454 |
|                                       | 3 grating disc | 3 mm          | 45455 |
|                                       | 4 grating disc | 4 mm          | 45456 |
|                                       | 6 grating disc | 6 mm          | 45457 |
|                                       | 8 grating disc | 8 mm          | 45458 |
|                                       |                |               |       |