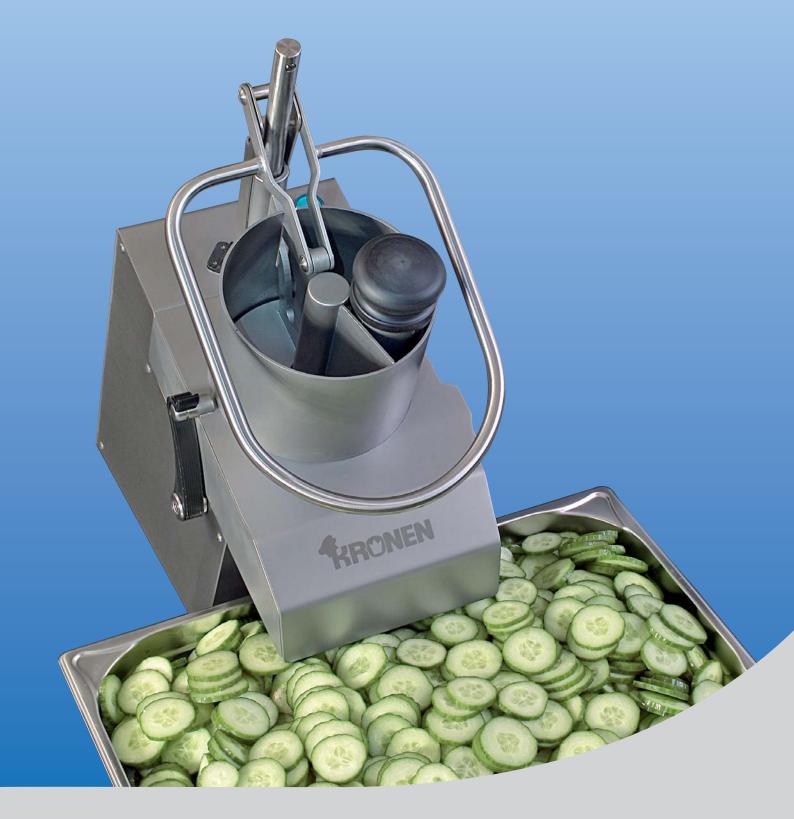

The Kronen Salad and Vegetable Slicer Model KG-201 and KG-203

Sets new standards in technical quality and performance

Model KG-203 with three speed settings: 250 – 350 – 450 rpm because you need to cut fruit slowly, crisp cabbage and other crudités require higher cutting speed. To get perfect results everytime.

The handle for pushing vegetable or fruit into the slicing compartment is suitable for right handed or left handed users — you can even operate the Kronen appliances from the front.