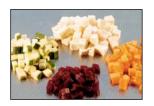

# NEW! The Kronen brunoise and gaufrette cutter.

You will find this appliance under accessories.
The attachment fits on all table to models.
No problem fitting it on later.
Cuts small dice:
3 x 3 mm or 5 x 5 mm.

| Dicing grids<br>dicing grid<br>dicing grid | 7,5 x 7,5<br>10 x 10 | mm<br>mm | 45450<br>45451 |
|--------------------------------------------|----------------------|----------|----------------|
| dicing grid                                | 12,5 x 12,5          |          | 45486          |
| dicing grid<br>dicing grid                 | 15 x 15<br>20 x 20   | mm<br>mm | 45452<br>45453 |