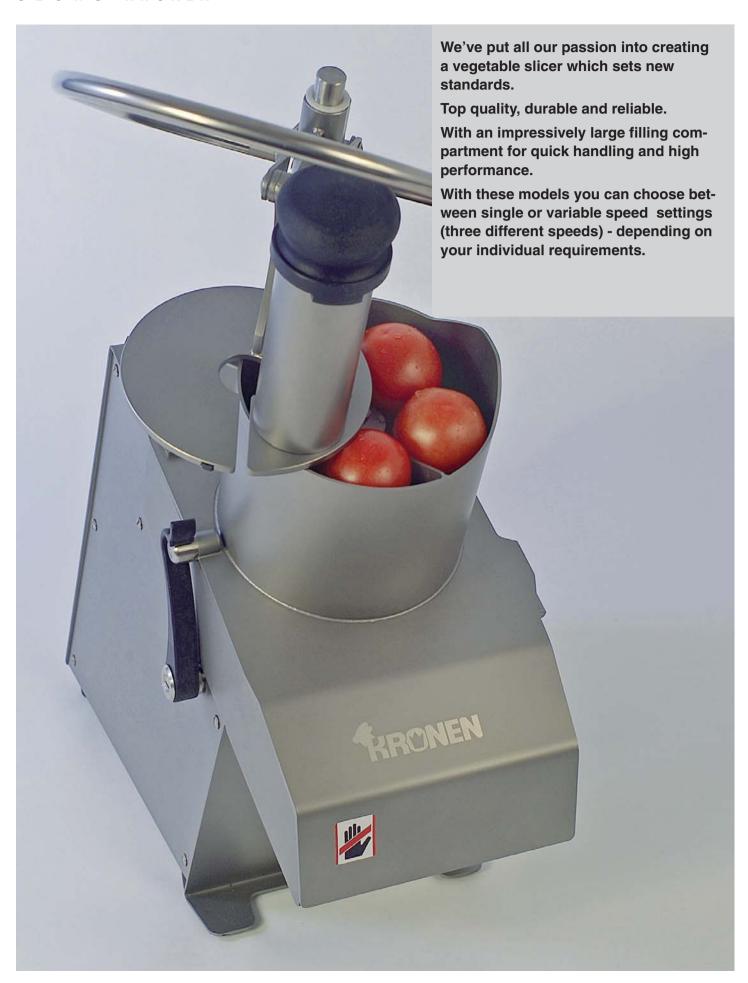

The Kronen Salad and Vegetable Slicer Model KG-201 and KG-203

Sets new standards in technical quality and performance

Model KG-203 with three speed settings: 250 – 350 – 450 rpm because you need to cut fruit slowly, crisp cabbage and other crudités require higher cutting speed. To get perfect results everytime.

The handle for pushing vegetable or fruit into the slicing compartment is suitable for right handed or left handed users — you can even operate the Kronen appliances from the front.

Everything made from stainless steel Everything is made from stainless steel in our KG range. We have desinged the appliances with easy and thorough cleaning in mind: all parts are detachable – even the push mechanism.