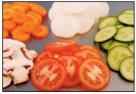

| For thin slices: |      |       |
|------------------|------|-------|
| 1 fine slicer    | 1 mm | 45437 |
| 2 fine slicer    | 2 mm | 45438 |
| 3 fine slicer    | 3 mm | 45439 |
|                  |      |       |

| For thicker slices |      |       |  |  |
|--------------------|------|-------|--|--|
| 4 slicer           | 4 mm | 45440 |  |  |
| 6 slicer           | 6 mm | 45442 |  |  |
|                    |      |       |  |  |