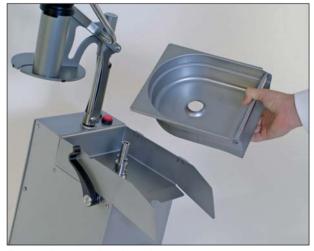

## New feature: detachable collecting container made from stainlees steel

It used to be messy and cumbersome: now you can take off the slicing/cutting compartment for thorough cleaning.

Just rinse it under hot water or put it in the dishwasher.

Everything made from stainless steel Everything is made from stainless steel in our KG range. We have desinged the appliances with easy and thorough cleaning in mind: all parts are detachable – even the push mechanism.

#### **Exemplary and unique!**

The detachable cutting compartment made from stainless steel – for exemplary standards of hygiene.

You only find this feature with Kronen appliances.