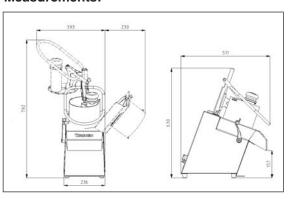

c | 4 mm          | 45456 |
|                                       | 6 grating disc | 6 mm          | 45457 |
|                                       | 8 grating disc | 8 mm          | 45458 |
|                                       |                |               |       |

| Dicing grids<br>dicing grid<br>dicing grid | 7,5 x 7,5<br>10 x 10 | mm<br>mm | 45450<br>45451 |
|--------------------------------------------|----------------------|----------|----------------|
| dicing grid                                | 12,5 x 12,5          |          | 45486          |
| dicing grid<br>dicing grid                 | 15 x 15<br>20 x 20   | mm<br>mm | 45452<br>45453 |

| Crimping slicer |      |       |
|-----------------|------|-------|
| crimping slicer | 4 mm | 45444 |

### Measurements: