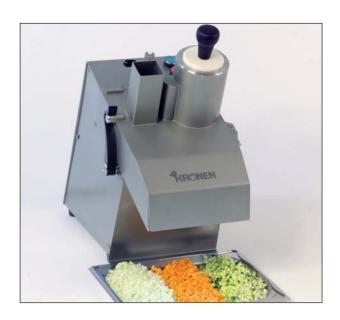

The Kronen Salad and Vegetable Slicer Model KG-201 and KG-203

Sets new standards in technical quality and performance

Model KG-203 with three speed settings: 250 – 350 – 450 rpm because you need to cut fruit slowly, crisp cabbage and other crudités require higher cutting speed. To get perfect results everytime.

The handle for pushing vegetable or fruit into the slicing compartment is suitable for right handed or left handed users — you can even operate the Kronen appliances from the front.