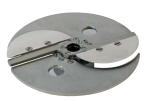

| Adjustable blades 1 – 6 mm                | artnr. |
|-------------------------------------------|--------|
| made entirely from stainless steel, open; | 45443  |
| for all your cutting needs                |        |