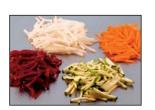

# Kronen blades for exact and clean slicing

| Julienne discs |              |       |
|----------------|--------------|-------|
| Julienne disc  | 2 x 2 mm     | 45445 |
| Julienne disc  | 2.5 x 2.5 mm | 45472 |
| Julienne disc  | 4 x 4 mm     | 45446 |
| Julienne disc  | 6 x 6 mm     | 45447 |