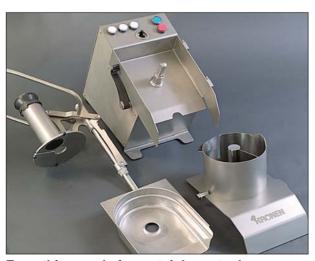

## New feature: detachable collecting container made from stainlees steel

It used to be messy and cumbersome: now you can take off the slicing/cutting compartment for thorough cleaning.

Just rinse it under hot water or put it in the dishwasher.

Everything made from stainless steel Everything is made from stainless steel in our KG range. We have desinged the appliances with easy and thorough cleaning in mind: all parts are detachable – even the push mechanism.

#### **Exemplary and unique!**

The detachable cutting compartment made from stainless steel – for exemplary standards of hygiene.

You only find this feature with Kronen appliances.