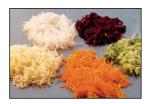

# Kronen blades for exact and clean slicing

|                                       | Grating discs  |               |       |
|---------------------------------------|----------------|---------------|-------|
| 1 fine grating (nuts, almonds, bread) |                | nonds, bread) | 45459 |
|                                       | 2 grating disc | 2 mm          | 45454 |
|                                       | 3 grating disc | 3 mm          | 45455 |
|                                       | 4 grating disc | 4 mm          | 45456 |
|                                       | 6 grating disc | 6 mm          | 45457 |
|                                       | 8 grating disc | 8 mm          | 45458 |
|                                       |                |               |       |