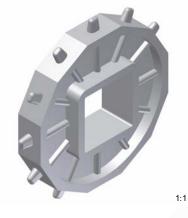

## HUB SPECIFICATION

| Hub width<br>40 mm | Number<br>of teeth<br>12Z |
|--------------------|---------------------------|
| Square             | 40×40                     |
| bore (mm)          | 60×60                     |