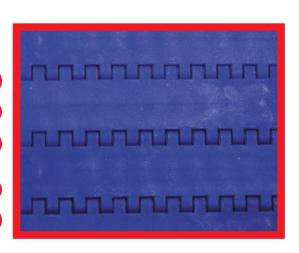

 Belt surface: Flat top.

Open area: Closed

Strength: The right belt for very-heavy applications.

Material/colour: POM, PP.

Oclour: Blue/Black.

Accessories: 75 mm flight.

Application: Very heavy transportation.

Assembling belt for cars.

Truck loading systems.

Pollets.