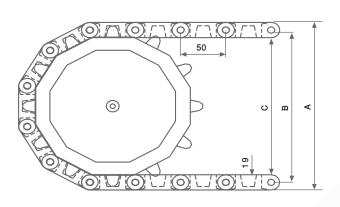

## SPROCKET DATA

| No. of | A=Outside | B=Pitch  | C=Inside |
|--------|-----------|----------|----------|
| teeth  | diameter  | diameter | diameter |
| Z      | (mm)      | (mm)     | (mm)     |
| 12     | 210       | 191      | 172      |