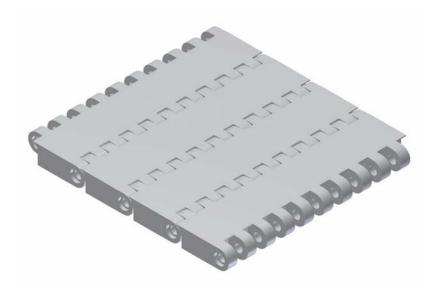

 Belt surface: Flat top.

Open area: Closed

Strength: The right belt for very-heavy applications.

Material/colour: POM, PP.

Oclour: Blue/Black.

Accessories: 75 mm flight.

Application: Very heavy transportation.