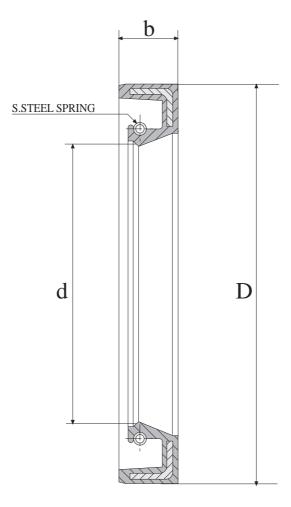

## **BACK SEALS**

## ACCESSORIES

BACK SEALS

| SIZE | DIMENSIONS (mm) |   |    |
|------|-----------------|---|----|
|      | d               | b | D  |
| 201  | 12              | 6 | 46 |
| 202  | 15              | 6 | 46 |
| 203  | 17              | 6 | 46 |
| 204  | 20              | 6 | 52 |
| 205  | 25              | 6 | 62 |
| 206  | 30              | 6 | 72 |
| 207  | 35              | 6 | 82 |
| 208  | 40              | 6 | 88 |
| 209  | 45              | 6 | 93 |
| 210  | 50              | 6 | 98 |
|      |                 |   |    |