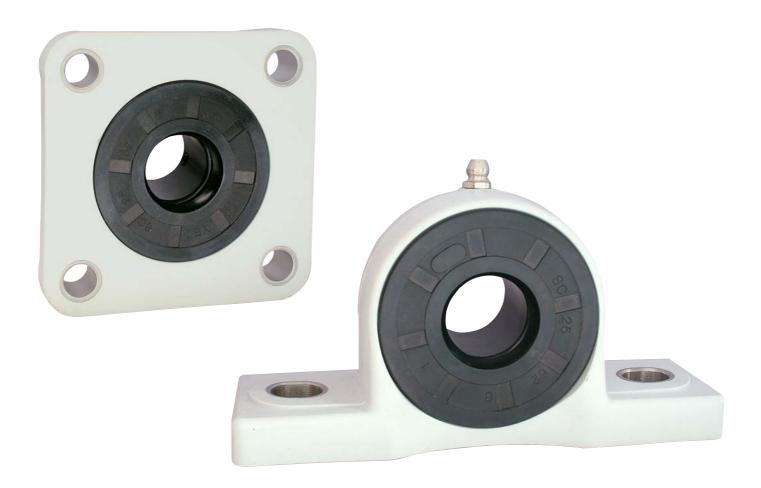

## ACCESSORIES ACCESSORIES

BACK SEALS

## BACKSEALS

Backseal eliminates the down-time associated with particles that invade bearing components and ultimately cause failure.

Back seal eliminates the downtime associated with peeling, chipping and flaking of the housing.

They can be used with B steel insert or Special MB Stainless Steel inserts.